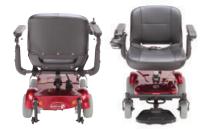

## **Rascal P321 Specification:**

| Type Class                   | B/2                   |
|------------------------------|-----------------------|
| Overall length               | 88cm / 35"            |
| Overall width                | 58.5cm / 23"          |
| Floor to seat height         | 44.5-49.5cm (min-max) |
| Seat width                   | 45.7cm / 18"          |
| Seat depth                   | 40.6cm / 16"          |
| Maximum carrying capacity    | 113kgs / 18 stone     |
| Battery voltage and capacity | 12V / 14Ah x 2        |
| Maximum speed                | 6.4km/h / 4mph        |
| Ground clearance             | 2.3cm / 0.9"          |
| Maximum kerb height          | 2.5cm / 1"            |
| Range*                       | up to 13km / 8 miles  |
| The maximum safe slope       | 6°                    |
| Turn-around width            | 1.06m / 3'5"          |
| Colour                       | Red                   |

## Main Features:

- Car transportable
- Flip-up fully adjustable armrests
- Solid tyres all round
- Convenient joystick charging port
- Folding seat
- Flip-up footplate

## **Rascal P321 Profile:**

\*Range on full charge and flat ground.

The Rascal P321 gives you a lightweight, compact Rear-Wheel Drive 4 mph powerchair. Specifically designed to combine both easy dismantling and portable mobility, the P321 is the ideal choice for indoor and occasional outdoor use and delivers versatility and total comfort. Getting the seat position right for you is simple with armrests, seat height and joystick adjustments.