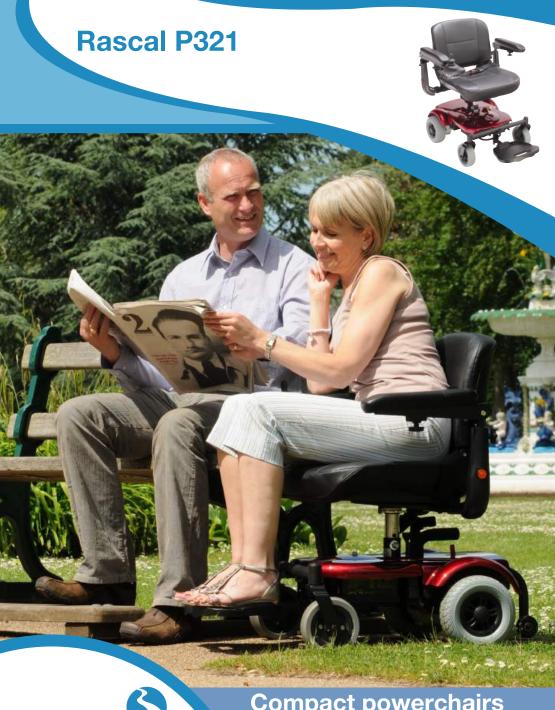

## **Rascal P321**

## **Rascal P321 Profile:**

\*Range on full charge and flat ground.

The Rascal P321 gives you a lightweight, compact Rear-Wheel Drive 4 mph powerchair. Specifically designed to combine both easy dismantling and portable mobility, the P321 is the ideal choice for indoor and occasional outdoor use and delivers versatility and total comfort. Getting the seat position right for you is simple with armrests, seat height and joystick adjustments.